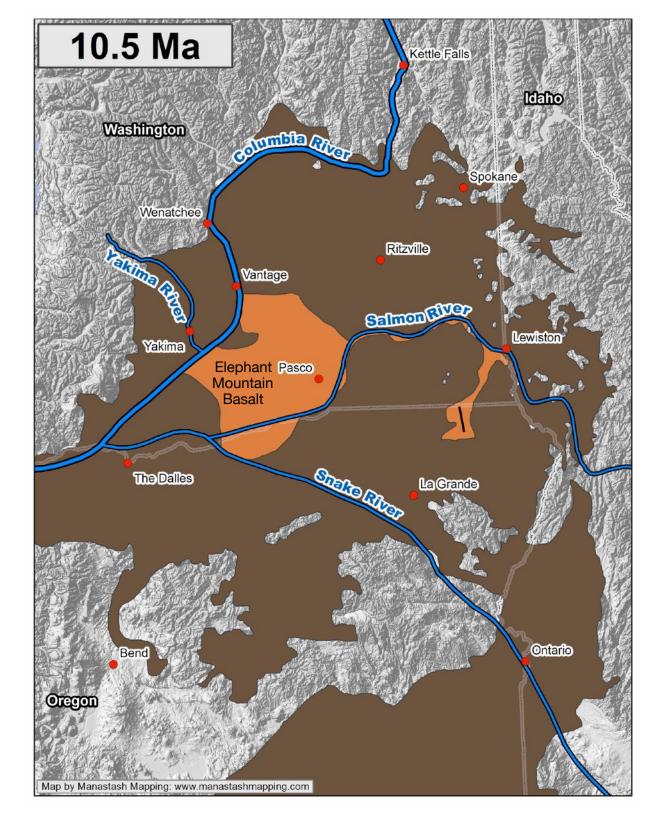

ck Cabin

Return to make R on 26E....8.1 miles...R on I SW Rd @Judy's Great Food....1.0 mile...L on 14 SW Rd... 0.1 mile...right shoulder park.

#### 12:00 - 12:30

### **2** Cash Butte

Return to make R on 26 E...4.0 miles...R on E SW Rd which becomes Lower Crab Creek Rd...8.1 miles... Smyrna...veer right at gravel spur...park in gravel lot.

#### 1:00 - 1:45

### **3** Smyrna Knob

Return to make R on 26 E...21.7 miles to Othello...R on 24W...16 miles...L at brown 'White Bluffs Area' sign...8 miles on straight gravel...park in lot at White Bluffs Overlook.

# 3:00 - 4:30 **4** White Bluffs Overlook

Return to make L on 24W...R on 24 SW Rd to Mattawa....roundabout...Vantage....Ellensburg.

## 6:00 pm return to CWU







PAGE 6













Gan





Reidel & Tolan, 2013







PAGE 12





PAGE 14