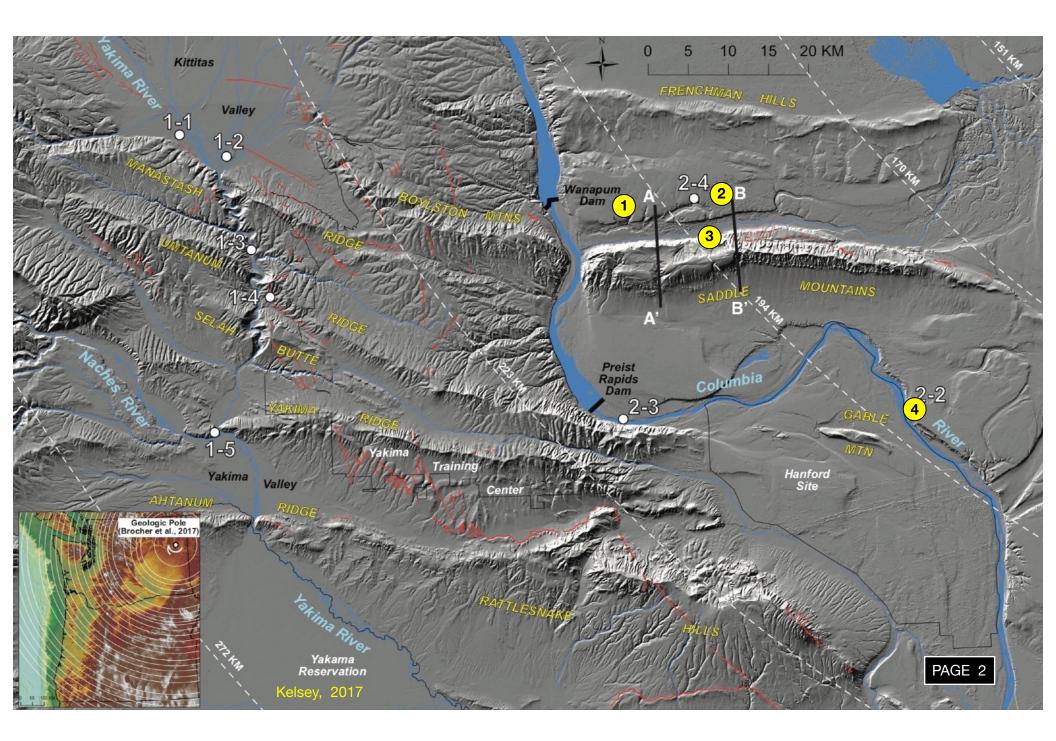

#### I 0:00 am leave CWU

East on I-90...Vantage...Exit 137...26E for 6.7 miles...R on Beverly-Burke Rd...2.1 miles...L on 15 SW Rd...0.5 miles...right shoulder park just shy of cinder block cabin with US flag.

## 10:45 - 11:45 1 Cinder Block Cabin

Return to make R on 26E....8.1 miles...R on I SW Rd @Judy's Great Food....1.0 mile...L on 14 SW Rd... 0.1 mile...right shoulder park.

#### 12:00 - 12:30

### **2** Cash Butte

Return to make R on 26 E...4.0 miles...R on E SW Rd which becomes Lower Crab Creek Rd...8.1 miles... Smyrna...veer right at gravel spur...park in gravel lot.

#### 1:00 - 1:45

### **3** Smyrna Knob

Return to make R on 26 E...21.7 miles to Othello...R on 24W...16 miles...L at brown 'White Bluffs Area' sign...8 miles on straight gravel...park in lot at White Bluffs Ov