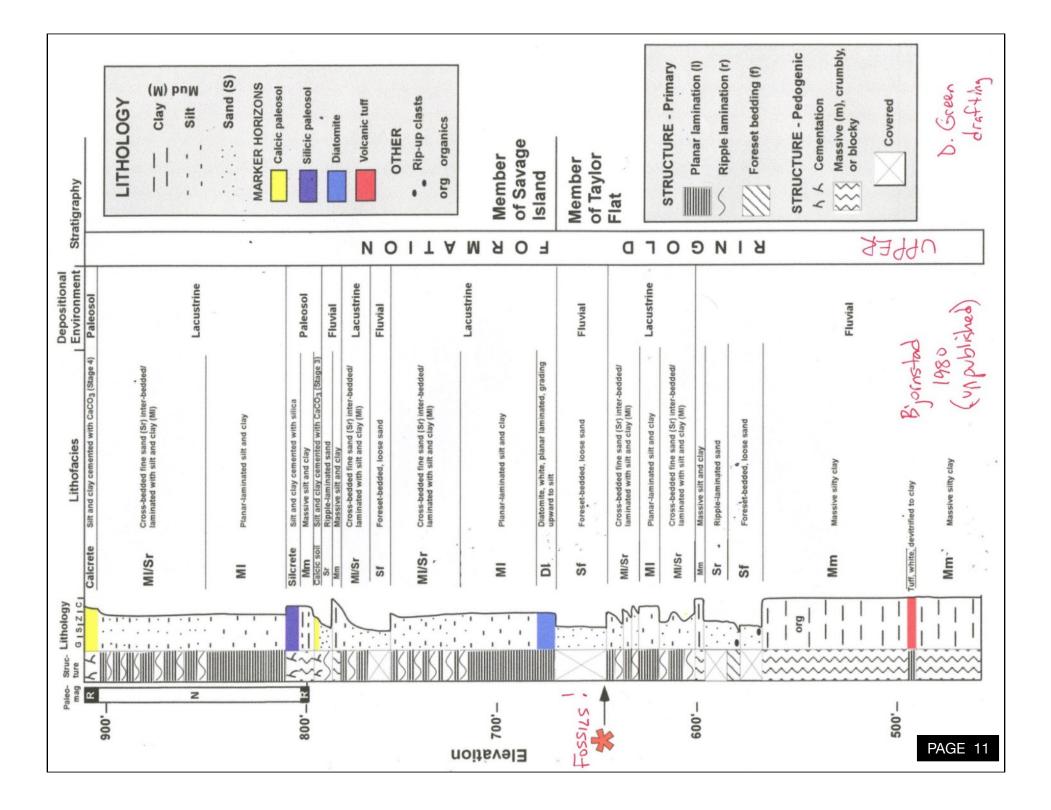

45 1 Cinder Block Cabin

Return to make R on 26E....8.1 miles...R on I SW Rd @Judy's Great Food....1.0 mile...L on 14 SW Rd... 0.1 mile...right shoulder park.

#### 12:00 - 12:30

### **2** Cash Butte

Return to make R on 26 E...4.0 miles...R on E SW Rd which becomes Lower Crab Creek Rd...8.1 miles... Smyrna...veer right at gravel spur...park in gravel lot.

#### 1:00 - 1:45

### **3** Smyrna Knob

Return to make R on 26 E...21.7 miles to Othello...R on 24W...16 miles...L at brown 'White Bluffs Area' sign...8 miles on straight gravel...park in lot at White Bluffs Overlook.

# 3:00 - 4:30 **4** White Bluffs Overlook

Return to make L on 24W...R on 24 SW Rd to Mattawa....roundabout...Vantage....Ellensburg.

## 6:00 pm return to CWU







PAGE 6













Gan





Reidel & Tolan, 2013







PAGE 12





PAGE 14