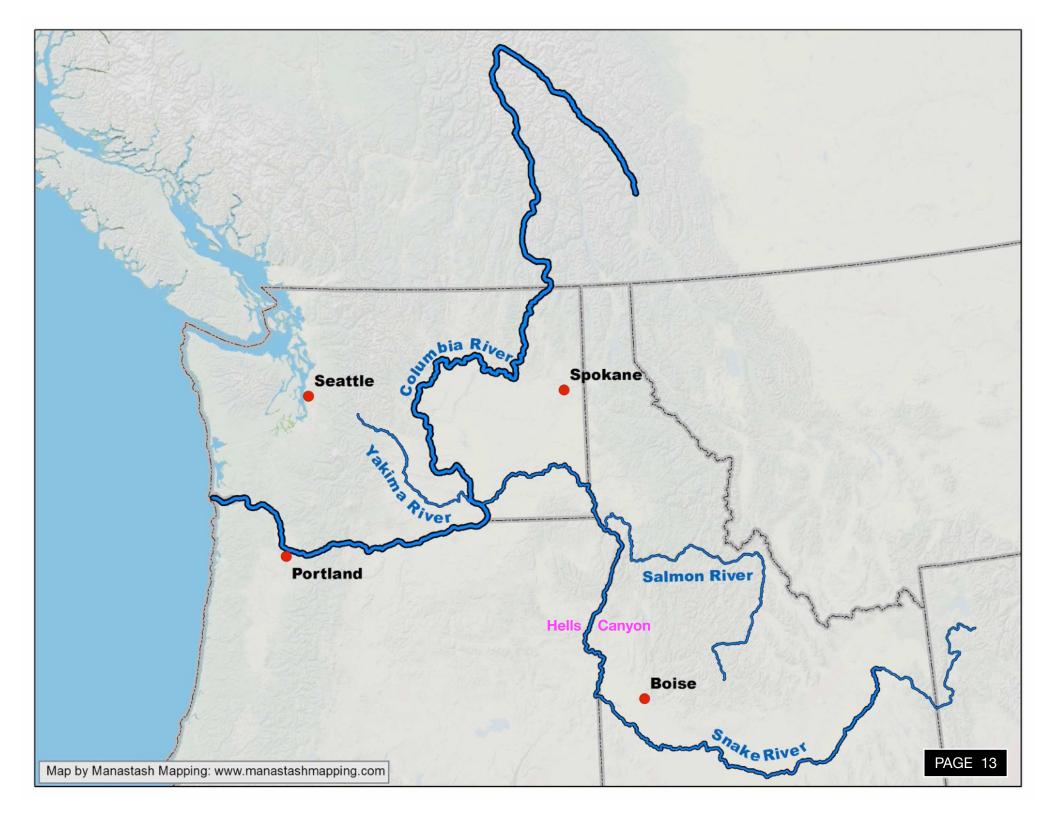

#### I 0:00 am leave CWU

East on I-90...Vantage...Exit 137...26E for 6.7 miles...R on Beverly-Burke Rd...2.1 miles...L on 15 SW Rd...0.5 miles...right shoulder park just shy of cinder block cabin with US flag.

## 10:45 - 11:45 1 Cinder Block Cabin

Return to make R on 26E....8.1 miles...R on I SW Rd @Judy's Great Food....1.0 mile...L on 14 SW Rd... 0.1 mile...right shoulder park.

### **2** Cash Butte

Return to make R on 26 E...4.0 miles...R on E SW Rd which becomes Lower Crab Creek Rd...8.1 miles... Smyrna...veer right at gravel spur...park in gravel lot.

### **3** Smyrna Knob

Return to make R on 26 E...21.7 miles to Othello...R on 24W...16 miles...L at brown 'White Bluffs Area' sign...8 miles on straight gravel...park in lot at White Bluffs Overlook.

# 3:00 - 4:30 **4** White Bluffs Overlook

Return to make L on 24W...R on 24 SW Rd to Mattawa....roundabout...Vantage....Ellensburg.