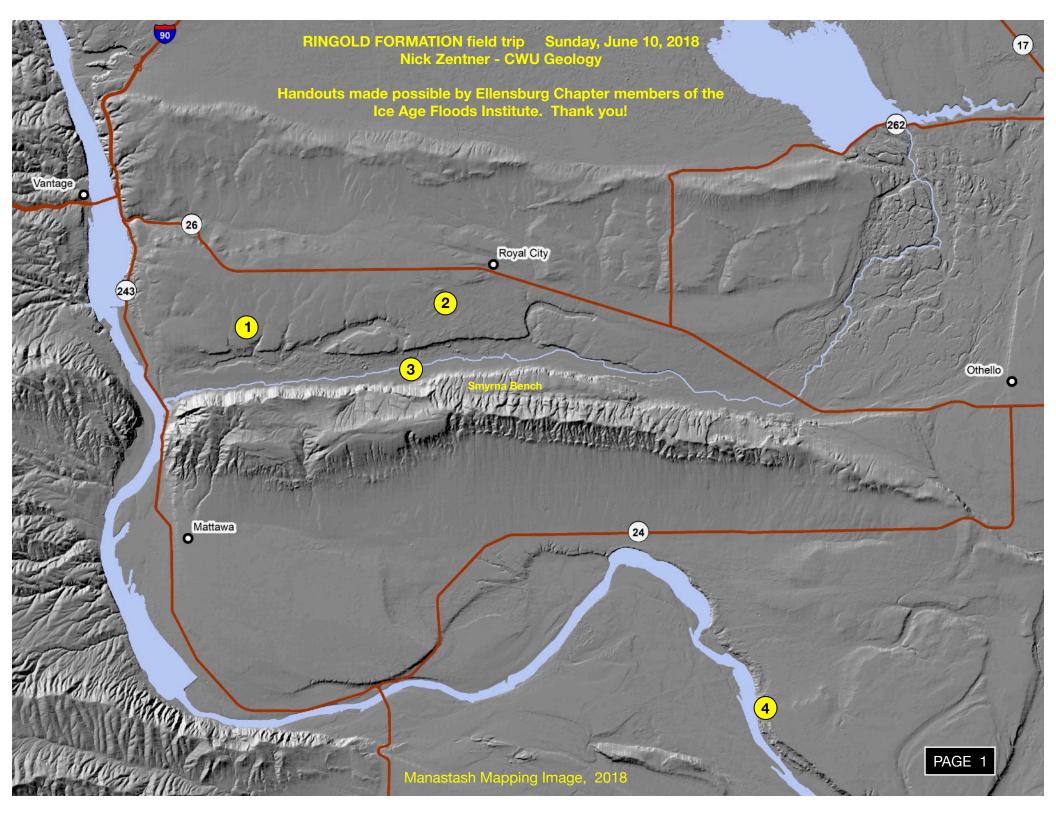

### **2** Cash Butte

Return to make R on 26 E...4.0 miles...R on E SW Rd which becomes Lower Crab Creek Rd...8.1 miles... Smyrna...veer right at gravel spur...park in gravel lot.

### **3** Smyrna Knob

Return to make R on 26 E...21.7 miles to Othello...R on 24W...16 miles...L at brown 'White Bluffs Area' sign...8 miles on straight gravel...park in lot at White Bluffs Overlook.