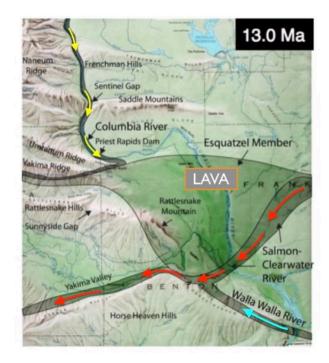

### **3** Smyrna Knob

Return to make R on 26 E...21.7 miles to Othello...R on 24W...16 miles...L at brown 'White Bluffs Area' sign...8 miles on straight gravel...park in lot at White Bluffs Overlook.