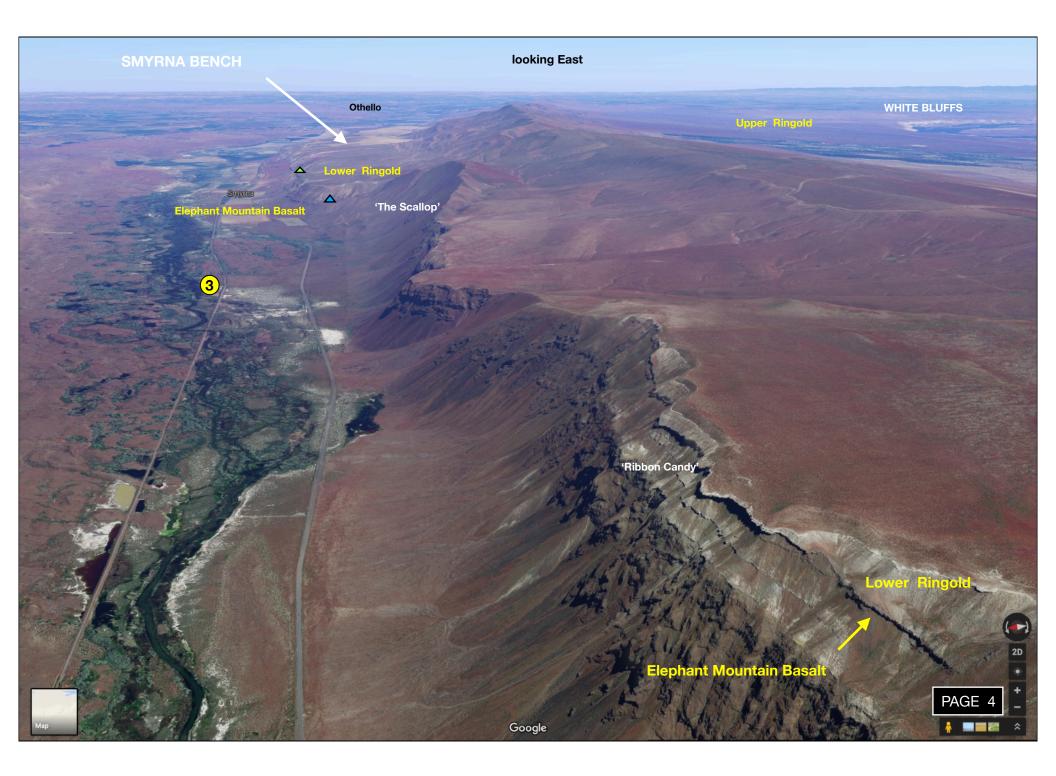

### **3** Smyrna Knob

Return to make R on 26 E...21.7 miles to Othello...R on 24W...16 miles...L at brown 'White Bluffs Area' sign...8 miles on straight gravel...park in lot at White Bluffs Overlook.