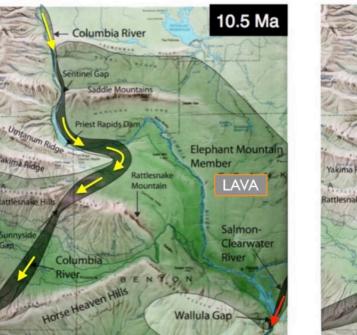

### **3** Smyrna Knob

Return to make R on 26 E...21.7 miles to Othello...R on 24W...16 miles...L at brown 'White Bluffs Area' sign...8 miles on straight gravel...park in lot at White Bluffs Overlook.