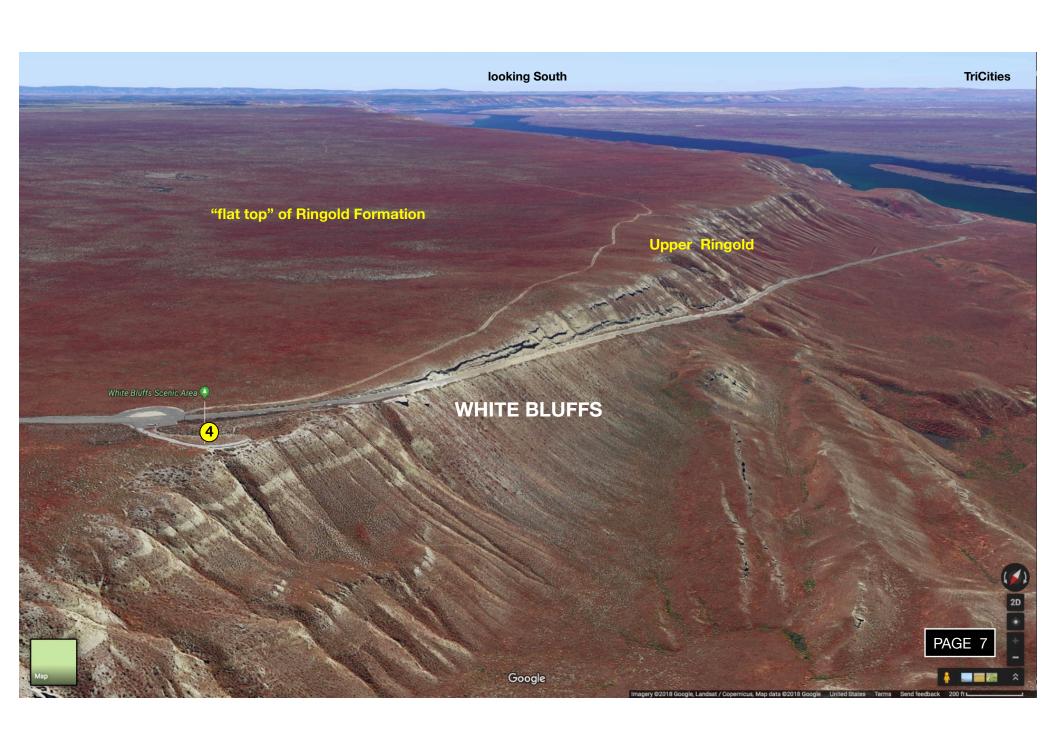

### **3** Smyrna Knob

Return to make R on 26 E...21.7 miles to Othello...R on 24W...16 miles...L at brown 'White Bluffs Area' sign...8 miles on straight gravel...park in lot at White Bluffs Overlook.

# 3:00 - 4:30 **4** White Bluffs Overlook

Return to make L on 24W...R on 24 SW Rd to Mattawa....roundabout...Vantage....Ellensburg.