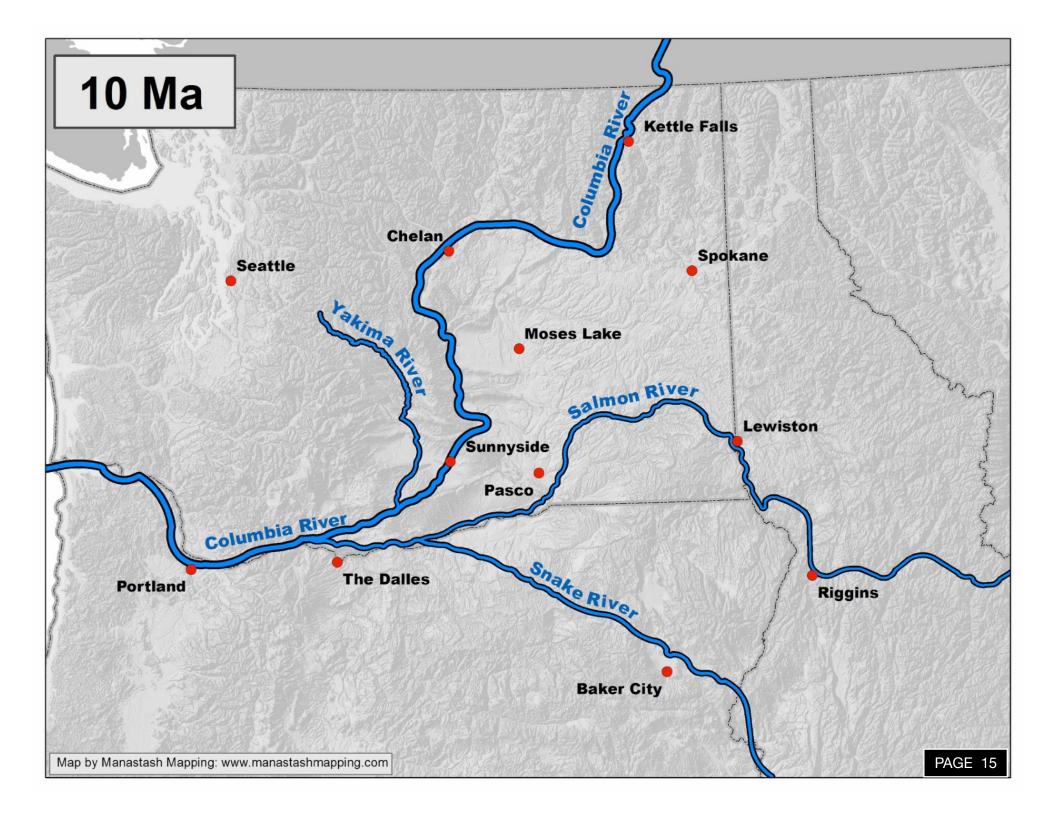

eturn to make R on 26E....8.1 miles...R on I SW Rd @Judy's Great Food....1.0 mile...L on 14 SW Rd... 0.1 mile...right shoulder park.

#### 12:00 - 12:30

### **2** Cash Butte

Return to make R on 26 E...4.0 miles...R on E SW Rd which becomes Lower Crab Creek Rd...8.1 miles... Smyrna...veer right at gravel spur...park in gravel lot.

#### 1:00 - 1:45

### **3** Smyrna Knob

Return to make R on 26 E...21.7 miles to Othello...R on 24W...16 miles...L at brown 'White Bluffs Area' sign...8 miles on straight gravel...park in lot at White Bluffs Overlook.

# 3:00 - 4:30 **4** White Bluffs Overlook

Return to make L on 24W...R on 24 SW Rd to Mattawa....roundabout...Vantage....Ellensburg.

## 6:00 pm return to CWU







PAGE 6













Gan





Reidel & Tolan, 2013







PAGE 12





PAGE 14