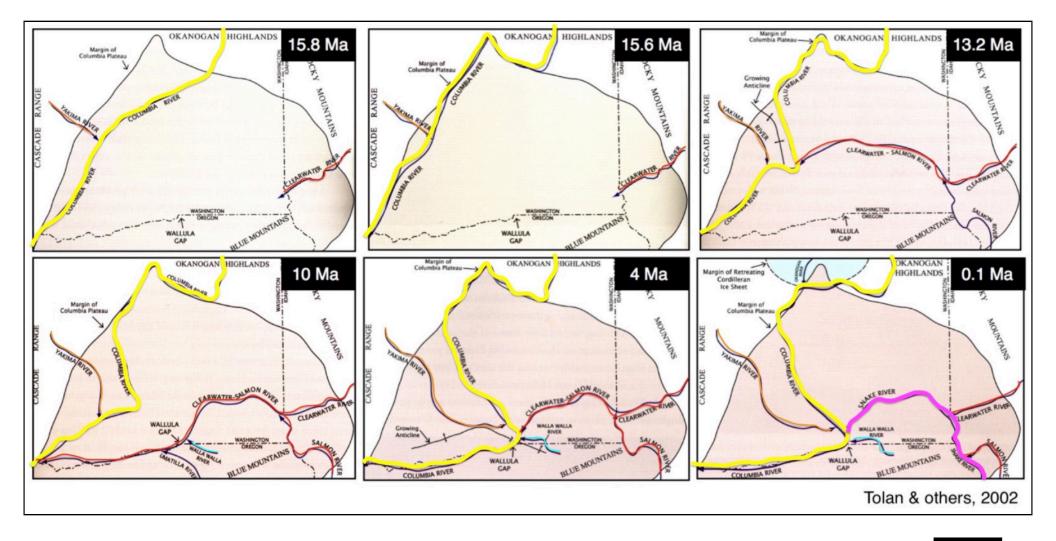

shy of cinder block cabin with US flag.

## 10:45 - 11:45 1 Cinder Block Cabin

Return to make R on 26E....8.1 miles...R on I SW Rd @Judy's Great Food....1.0 mile...L on 14 SW Rd... 0.1 mile...right shoulder park.

#### 12:00 - 12:30

### **2** Cash Butte

Return to make R on 26 E...4.0 miles...R on E SW Rd which becomes Lower Crab Creek Rd...8.1 miles... Smyrna...veer right at gravel spur...park in gravel lot.

#### 1:00 - 1:45

### **3** Smyrna Knob

Return to make R on 26 E...21.7 miles to Othello...R on 24W...16 miles...L at brown 'White Bluffs Area' sign...8 miles on straight gravel...park in lot at White Bluffs Overlook.

# 3:00 - 4:30 **4** White Bluffs Overlook

Return to make L on 24W...R on 24 SW Rd to Mattawa....roundabout...Vantage....Ellensburg.

## 6:00 pm return to CWU







PAGE 6













Gan





Reidel & Tolan, 2013







PAGE 12





PAGE 14