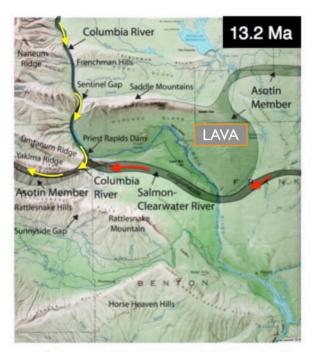

### **3** Smyrna Knob

Return to make R on 26 E...21.7 miles to Othello...R on 24W...16 miles...L at brown 'White Bluffs Area' sign...8 miles on straight gravel...park in lot at White Bluffs Overlook.