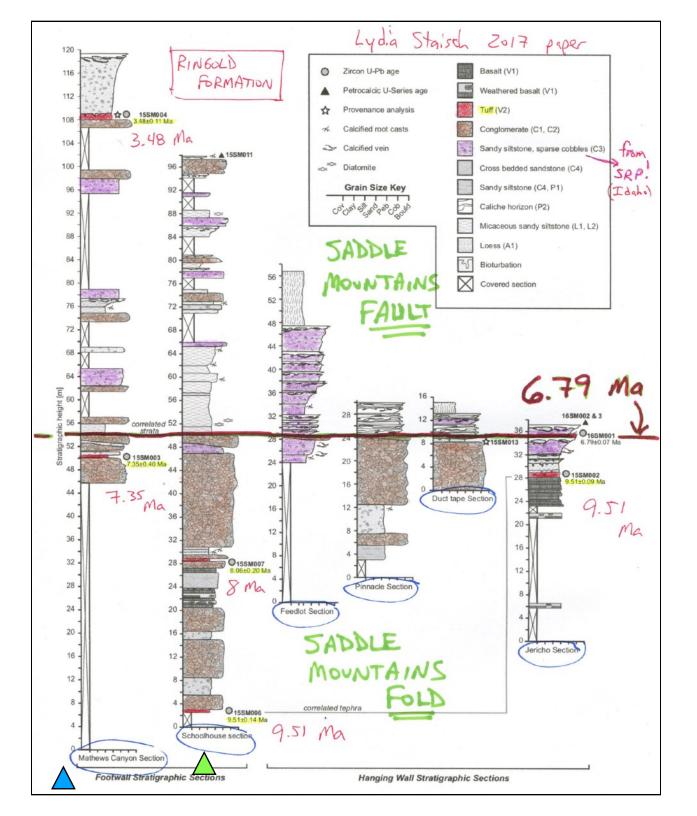

1 Cinder Block Cabin

Return to make R on 26E....8.1 miles...R on I SW Rd @Judy's Great Food....1.0 mile...L on 14 SW Rd... 0.1 mile...right shoulder park.

#### 12:00 - 12:30

### **2** Cash Butte

Return to make R on 26 E...4.0 miles...R on E SW Rd which becomes Lower Crab Creek Rd...8.1 miles... Smyrna...veer right at gravel spur...park in gravel lot.

#### 1:00 - 1:45

### **3** Smyrna Knob

Return to make R on 26 E...21.7 miles to Othello...R on 24W...16 miles...L at brown 'White Bluffs Area' sign...8 miles on straight gravel...park in lot at White Bluffs Overlook.

# 3:00 - 4:30 **4** White Bluffs Overlook

Return to make L on 24W...R on 24 SW Rd to Mattawa....roundabout...Vantage....Ellensburg.

## 6:00 pm return to CWU







PAGE 6













Gan





Reidel & Tolan, 2013







PAGE 12





PAGE 14