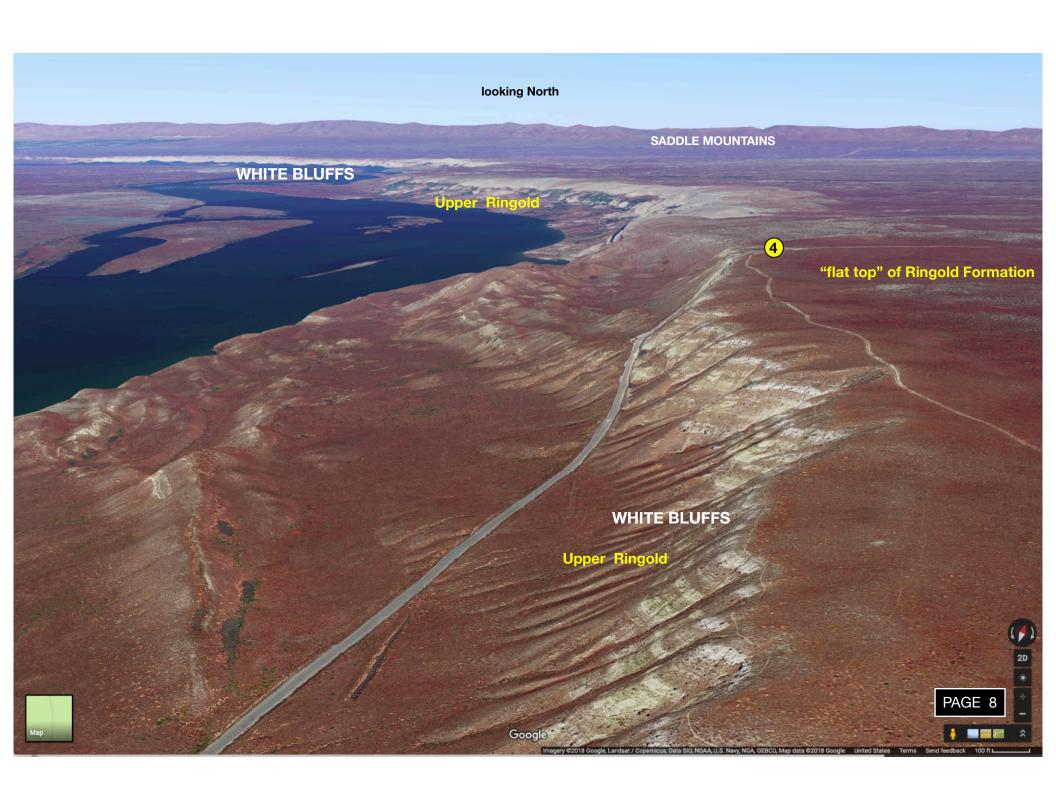

### **3** Smyrna Knob

Return to make R on 26 E...21.7 miles to Othello...R on 24W...16 miles...L at brown 'White Bluffs Area' sign...8 miles on straight gravel...park in lot at White Bluffs Overlook.

# 3:00 - 4:30 **4** White Bluffs Overlook

Return to make L on 24W...R on 24 SW Rd to Mattawa....roundabout...Vantage....Ellensburg.