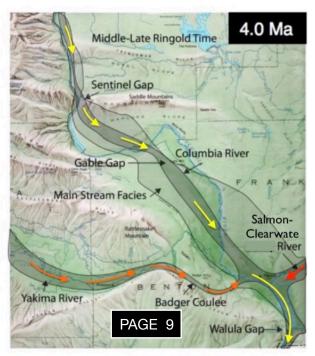

h US flag.

## 10:45 - 11:45 1 Cinder Block Cabin

Return to make R on 26E....8.1 miles...R on I SW Rd @Judy's Great Food....1.0 mile...L on 14 SW Rd... 0.1 mile...right shoulder park.

#### 12:00 - 12:30

### **2** Cash Butte

Return to make R on 26 E...4.0 miles...R on E SW Rd which becomes Lower Crab Creek Rd...8.1 miles... Smyrna...veer right at gravel spur...park in gravel lot.

#### 1:00 - 1:45

### **3** Smyrna Knob

Return to make R on 26 E...21.7 miles to Othello...R on 24W...16 miles...L at brown 'White Bluffs Area' sign...8 miles on straight gravel...park in lot at White Bluffs Overlook.

# 3:00 - 4:30 **4** White Bluffs Overlook

Return to make L on 24W...R on 24 SW Rd to Mattawa....roundabout...Vantage....Ellensburg.

## 6:00 pm return to CWU







PAGE 6













Gan





Reidel & Tolan, 2013







PAGE 12





PAGE 14