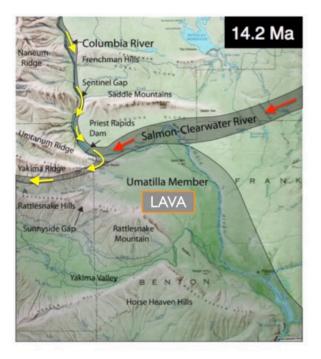

block cabin with US flag.

## 10:45 - 11:45 1 Cinder Block Cabin

Return to make R on 26E....8.1 miles...R on I SW Rd @Judy's Great Food....1.0 mile...L on 14 SW Rd... 0.1 mile...right shoulder park.

#### 12:00 - 12:30

### **2** Cash Butte

Return to make R on 26 E...4.0 miles...R on E SW Rd which becomes Lower Crab Creek Rd...8.1 miles... Smyrna...veer right at gravel spur...park in gravel lot.

#### 1:00 - 1:45

### **3** Smyrna Knob

Return to make R on 26 E...21.7 miles to Othello...R on 24W...16 miles...L at brown 'White Bluffs Area' sign...8 miles on straight gravel...park in lot at White Bluffs Overlook.

# 3:00 - 4:30 **4** White Bluffs Overlook

Return to make L on 24W...R on 24 SW Rd to Mattawa....roundabout...Vantage....Ellensburg.

## 6:00 pm return to CWU







PAGE 6













Gan





Reidel & Tolan, 2013







PAGE 12





PAGE 14