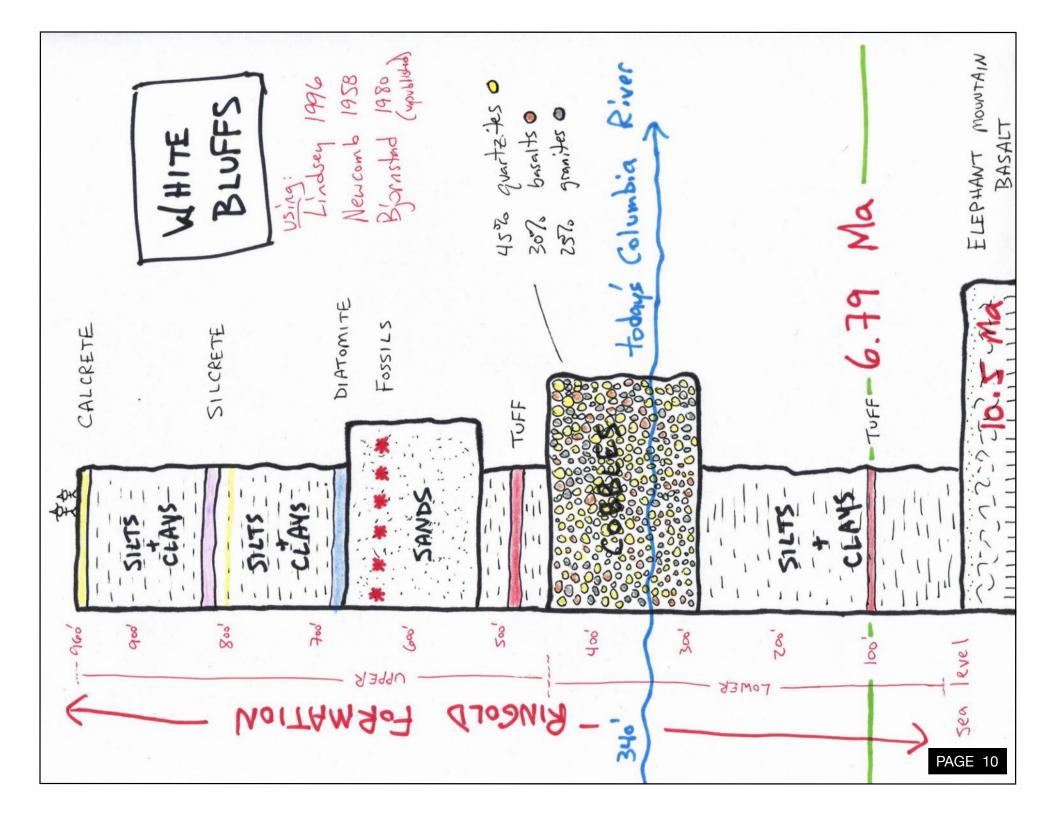

1:45 1 Cinder Block Cabin

Return to make R on 26E....8.1 miles...R on I SW Rd @Judy's Great Food....1.0 mile...L on 14 SW Rd... 0.1 mile...right shoulder park.

#### 12:00 - 12:30

### **2** Cash Butte

Return to make R on 26 E...4.0 miles...R on E SW Rd which becomes Lower Crab Creek Rd...8.1 miles... Smyrna...veer right at gravel spur...park in gravel lot.

#### 1:00 - 1:45

### **3** Smyrna Knob

Return to make R on 26 E...21.7 miles to Othello...R on 24W...16 miles...L at brown 'White Bluffs Area' sign...8 miles on straight gravel...park in lot at White Bluffs Overlook.

# 3:00 - 4:30 **4** White Bluffs Overlook

Return to make L on 24W...R on 24 SW Rd to Mattawa....roundabout...Vantage....Ellensburg.

## 6:00 pm return to CWU







PAGE 6













Gan





Reidel & Tolan, 2013







PAGE 12





PAGE 14