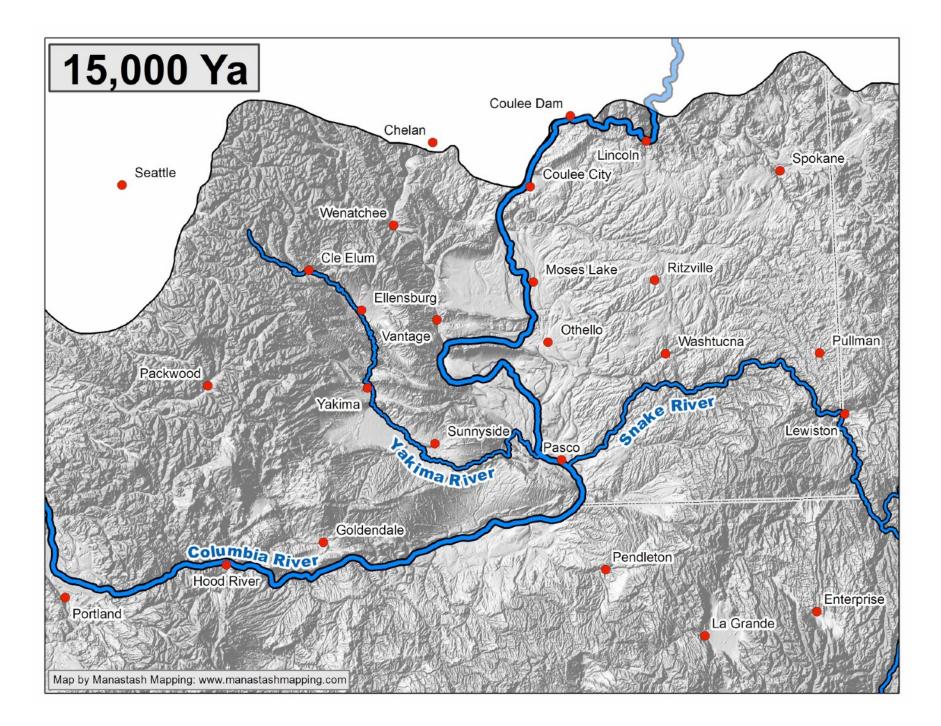

urn to make R on 26E....8.1 miles...R on I SW Rd @Judy's Great Food....1.0 mile...L on 14 SW Rd... 0.1 mile...right shoulder park.

#### 12:00 - 12:30

### **2** Cash Butte

Return to make R on 26 E...4.0 miles...R on E SW Rd which becomes Lower Crab Creek Rd...8.1 miles... Smyrna...veer right at gravel spur...park in gravel lot.

#### 1:00 - 1:45

### **3** Smyrna Knob

Return to make R on 26 E...21.7 miles to Othello...R on 24W...16 miles...L at brown 'White Bluffs Area' sign...8 miles on straight gravel...park in lot at White Bluffs Overlook.

# 3:00 - 4:30 **4** White Bluffs Overlook

Return to make L on 24W...R on 24 SW Rd to Mattawa....roundabout...Vantage....Ellensburg.

## 6:00 pm return to CWU







PAGE 6













Gan





Reidel & Tolan, 2013







PAGE 12





PAGE 14