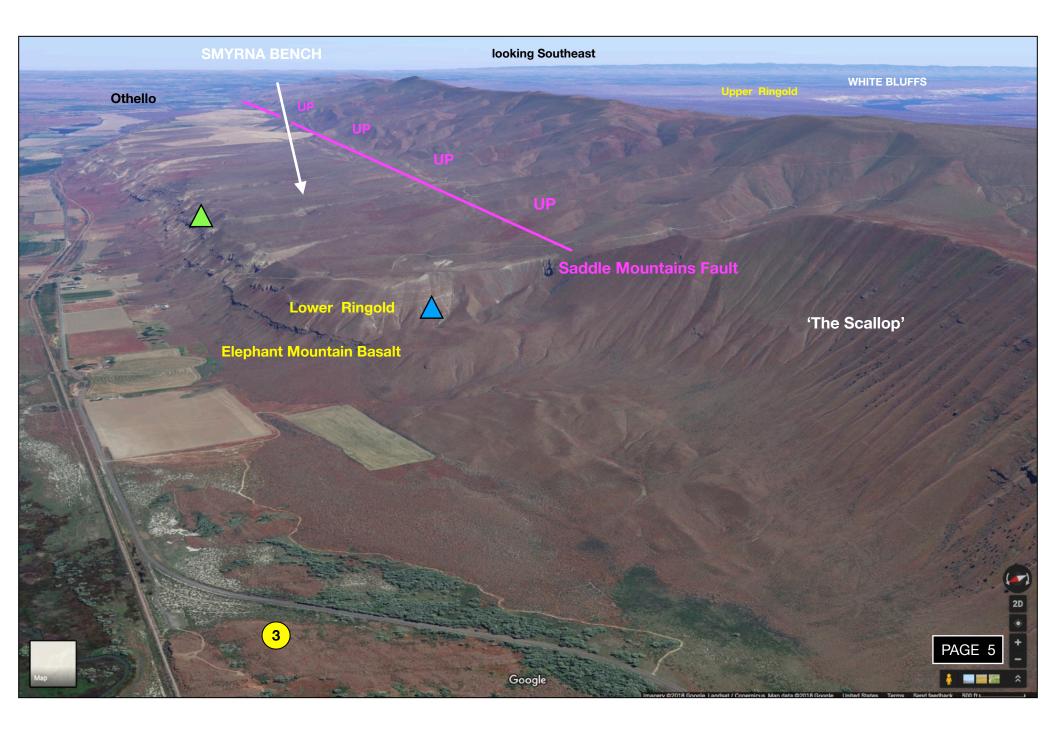

### **3** Smyrna Knob

Return to make R on 26 E...21.7 miles to Othello...R on 24W...16 miles...L at brown 'White Bluffs Area' sign...8 miles on straight gravel...park in lot at White Bluffs Overlook.