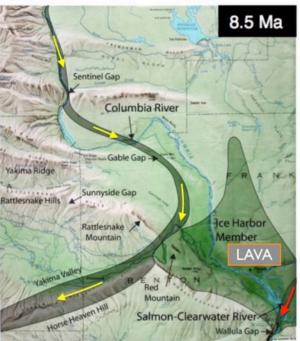

### **3** Smyrna Knob

Return to make R on 26 E...21.7 miles to Othello...R on 24W...16 miles...L at brown 'White Bluffs Area' sign...8 miles on straight gravel...park in lot at White Bluffs Overlook.